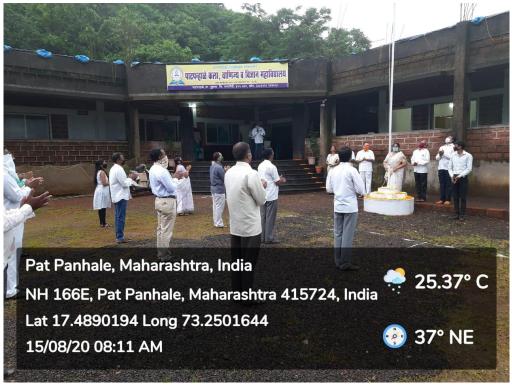

#### 3. CELEBRATION OF INDEPENDENCE DAY:

As is obligatory, Independence Day is celebrated in the College on 15<sup>th</sup> August. On this day, after flag hosting, few teachers and students speak on the saga of freedom struggle and the sacrifices made by the freedom fighters. Celebration of this day definitely inculcates and instils the students the ideas of patriotism and their allegiance to the causes of the nation.