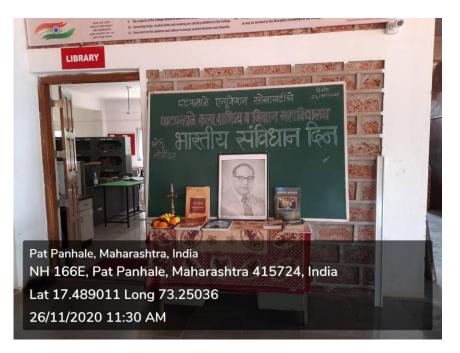

#### **8.OBSERVATION OF CONSTITUTION DAY:**

Every year Constitution day is celebrated in the College on 26<sup>th</sup> November. On this day a brief function is held which includes exhibition of copies of the Constitution of India and other books, In addition to this preamble of the constitution is loudly read. Oath is taken collectively by all the teachers and the students to express allegiance to the constitution of India.