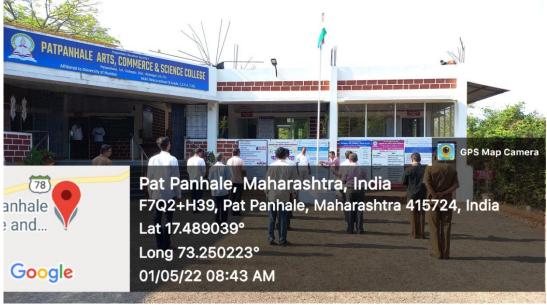

#### 6. Voter Awareness Programme:

On the occasion of Registration of new voter, under the head of "Voters Awareness Programme" the IQAC with collaboration of Department of Political Science and History of the college organized voters awareness programme on 23-11-2021. Total 54 students and villagers participated in the said programme. Mrs. Pratibha Warale, Tahashildar of Guhagar block were present as the Chief guest. The68 students were registered as new voters in this campaign.