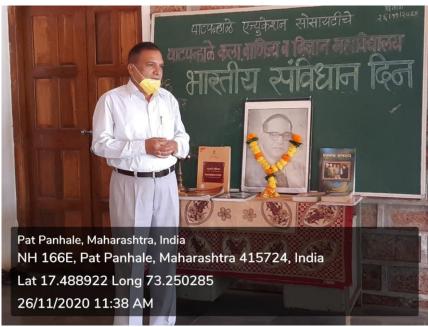

#### **8.OBSERVATION OF CONSTITUTION DAY:**

Every year Constitution day is celebrated in the College on 26<sup>th</sup> November. On this day a brief function is held which includes exhibition of copies of the Constitution of India and other books, In addition to this preamble of the constitution is loudly read. Oath is taken collectively by all the teachers and the students to express allegiance to the constitution of India.