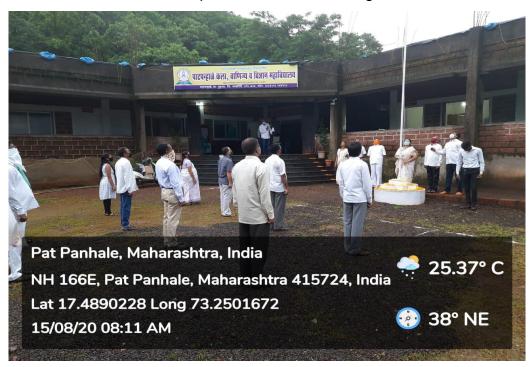

#### 3. CELEBRATION OF INDEPENDENCE DAY:

As is obligatory, Independence Day is celebrated in the College on 15<sup>th</sup> August. On this day, after flag hosting, few teachers and students speak on the saga of freedom struggle and the sacrifices made by the freedom fighters. Celebration of this day definitely inculcates and instils the students the ideas of patriotism and their allegiance to the causes of the nation.