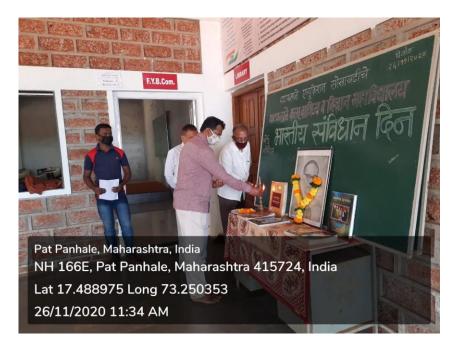

#### **8.OBSERVATION OF CONSTITUTION DAY:**

Every year Constitution day is celebrated in the College on 26<sup>th</sup> November. On this day a brief function is held which includes exhibition of copies of the Constitution of India and other books, In addition to this preamble of the constitution is loudly read. Oath is taken collectively by all the teachers and the students to express allegiance to the constitution of India.