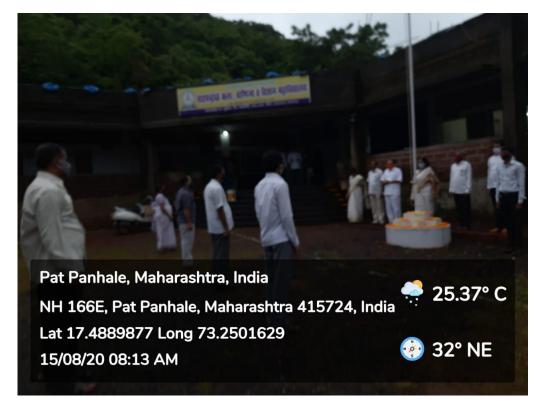

#### 3. CELEBRATION OF INDEPENDENCE DAY:

As is obligatory, Independence Day is celebrated in the College on 15<sup>th</sup> August. On this day, after flag hosting, few teachers and students speak on the saga of freedom struggle and the sacrifices made by the freedom fighters. Celebration of this day definitely inculcates and instils the students the ideas of patriotism and their allegiance to the causes of the nation.